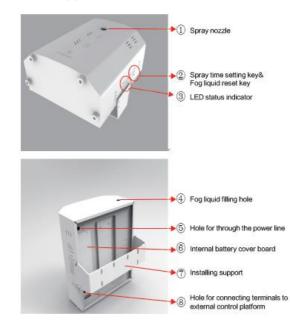

# Wireless Smart Security Fog Machine **MoviSight**

Model MS-SFM-ED



## **Features**

- Spray Amount: 800 cubic meters/30s 1700 cubic meters/60s
- Spray Interval Time: 5 minutes.
- Spray Time: Appr. 15 sec/time, 4 times at least/ 400c.c.
- Spray Time Setting: 15s/30s/45s/50s settable
- Product Dimension: 435(L)×192(W)×372(H)
- AC 230V/50Hz; AC 240V/50Hz. • Working Voltage
- Heating Power: 1000W / at AC 120V; 1150W / at AC 230V
- Preheating Time: 30 min
- Operation Condition: Temperature 0~40°C humidity <90% RH
- Weight: 25 KG, FCC

# **Product Appearance**



Effect display



Spray After 2 seconds

#### LED & buzzer instructions



#### Power LED:

1. Always ON, it indicates the product in monitoring state, it can be triggered and spray fog at any time. 2. Flashing once every 0.5 second, two short warnings every 30 seconds, which indicates

the AC power is cut off. At that time, the UPS will supply powder for 30 minutes, in the meantime the product can be triggered to spray fog at any time. But due to heating limitation, this state will maintain only 30-60 minutes after main power cut off.

#### Alarm LED:

 Always ON, it indicates the product in heating state, when the machine cannot spray fog; and the heating takes about 30 minutes, when the LED off it can spray and also the product enter anti-theft and monitoring

2. Flash once every 0.5