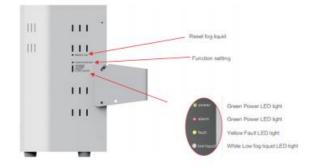

#### LED & buzzer instructions

#### Power LED:

1. Always ON, it indicates the product in monitoring state, it can be triggered and spray fog at any time. 2. Flashing once every 0.5 second, two short warnings every 30 seconds, which indicates

the AC power is cut off. At that time, the UPS will supply powder for 30 minutes, in the meantime the product can be triggered to spray fog at any time. But due to heating limitation, this state will maintain only 30-60 minutes after main power cut off.

#### Alarm LED:

 Always ON, it indicates the product in heating state, when the machine cannot spray fog; and the heating takes about 30 minutes, when the LED off it can spray and also the product enter anti-theft and monitoring

2. Flash once every 0.5 second, at spray smog status.

### Fault LED:

1. Always on, and buzzer has one short warning every 3 seconds, it means the fog liquid tank switch is pressed down.

2. Flashing once every 0.5 second and buzzer has one long warning every 6 seconds belonging to heating device failure.

3. Flashing once every 2 seconds and buzzer has one short warning every 3 seconds means the cover is not corrected installed.

4. Flashing once every 2 seconds and buzzer has one short warning every 5 seconds is the indication of machine overheating.

#### Low Liquid LED

1. Always on, and buzzer has a short warning every 5 minutes, it shows the fog liquid is low, please add or replace a new fog liquid in time.

2. Flash once every 0.5 second and buzzer has a long warning and a short warning every 5 minutes that shows fog liquid is used up, please pay attention that by then even if the machine is triggered, it cannot spray fog.