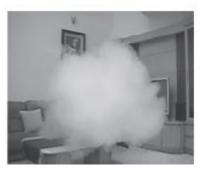

# Wireless Smart Security Fog Machine **MoviSight**

Model MS-SFM-ED



## **Features**

- Spray Amount: 800 cubic meters/30s 1700 cubic meters/60s
- Spray Interval Time: 5 minutes.
- Spray Time: Appr. 15 sec/time, 4 times at least/ 400c.c.
- Spray Time Setting: 15s/30s/45s/50s settable
- Product Dimension: 435(L)×192(W)×372(H)
- AC 230V/50Hz; AC 240V/50Hz. • Working Voltage
- Heating Power: 1000W / at AC 120V; 1150W / at AC 230V
- Preheating Time: 30 min
- Operation Condition: Temperature 0~40°C humidity <90% RH
- Weight: 25 KG, FCC

# **Product Appearance**



Effect display



Spray After 2 seconds

#### LED & buzzer instructions



#### Power LED:

1. Always ON, it indicates the product in monitoring state, it can be triggered and spray fog at any time. 2. Flashing once every 0.5 second, two short warnings every 30 seconds, which indicates

the AC power is cut off. At that time, the UPS will supply powder for 30 minutes, in the meantime the product can be triggered to spray fog at any time. But due to heating limitation, this state will maintain only 30-60 minutes after main power cut off.

#### Alarm LED:

 Always ON, it indicates the product in heating state, when the machine cannot spray fog; and the heating takes about 30 minutes, when the LED off it can spray and also the product enter anti-theft and monitoring

2. Flash once every 0.5 second, at spray s