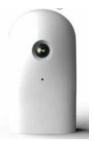

# MS-IPC4 Single-Lens People Counting Sensor



### Specifications

|                       | MS-IPC4                                            |
|-----------------------|----------------------------------------------------|
| Basic Parameter       |                                                    |
| Image Sensor          | 1/4" progressive scan CMOS                         |
| Pixels                | 5.0 Megapixel                                      |
| Focal Length          | 3.15mm                                             |
| Angle of View         | Diagonal 160°, Horizontal 120°                     |
| Installation Height   | 2.8m ~ 4.5m                                        |
| Intelligent Features  |                                                    |
| Target Detection      | Head and shoulders