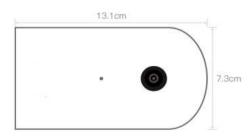

~ 80%                                          |
| Electrical            |                                                    |
| Power                 | 5V DC ± 10%                                        |
| Power Consumption     | Max. 10W                                           |
| Mechanical            |                                                    |
| Weight                | 0.15 kg / 0.33lb (Gross Weight)                    |
| Dimensions            | 13.1 × 73 × 3.7mm / 0.52" x 2.87" x 0.15"          |

## Features

#### **Intelligent Functions**

Support shopping cart and baggage filtering Region people counting, two-way Flow detection Up to 92% detection accuracy

#### For more information please visit www.movisight.com

#### Units:mm Dimensions



13.1cm × 7.3cm × 3.7cm