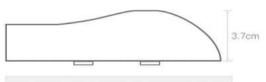

erating Humidity    | 20% ~ 80%                                          |
| Electrical            |                                                    |
| Power                 | 5V DC ± 10%                                        |
| Power Consumption     | Max. 10W                                           |
| Mechanical            |                                                    |
| Weight                | 0.15 kg / 0.33lb (Gross Weight)                    |
| Dimensions            | 13.1 × 73 × 3.7mm / 0.52" x 2.87" x 0.15"          |

## Features

#### **Intelligent Functions**

Support shopping cart and baggage filtering Region people counting, two-way Flow detection Up to 92% detection accuracy

#### For more information please visit www.movisight.com

#### Units:mm Dimensions



13.1cm × 7.3cm × 3.7cm