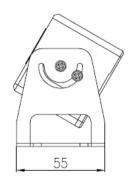

### **Specification**

| Performance                                                       |                                                                        |
|-------------------------------------------------------------------|------------------------------------------------------------------------|
| Image Sensor                                                      | Infrared Time-of-Flight Depth sensor                                   |
| Effective Pixels                                                  | 320(H)×240(V)                                                          |
| Field of View                                                     | H: 92.5°, V: 67°                                                       |
| Installation height range                                         | 2 ~ 2.8m                                                               |
| Use environment                                                   | Indoor                                                                 |
| Counting accuracy                                                 | 99%                                                                    |
| Recognition time                                                  | 25ms                                                                   |
| Horizontal effective statistical distance and installation height | 1:1                                                                    |
| Max No. of People Detection                                       | 3~5                                                                    |
| Image Type                                                        | Pseudo-color: depth contour , grayscale                                |
| Network                                                           |                                                                        |
| Connectivity                                                      | Ethernet (10/100 Base-T) RJ-45 Connector                               |
| Communication Protocol                                            | TCP, UDP                                                               |
| Online Upgrade                                                    | Support                                                                |
| Web Viewer                                                        | <ie11, ,="" chrome,="" edge<="" firefox="" microsoft="" td=""></ie11,> |
| Alarm Event                                                       | Motion detection, Video tampering, People counting exception detection |
| Electrical                                                        |                                                                        |
| Power Supply                                                      | 12V DC/PoE (IEEE 802.3af)                                              |
| Power Consumption                                                 | Max 5W                                                                 |
| LED                                                               | Four IR LEDs                                                           |
| Operating Temperature                                             | -10°C ~ 60°C (-40°F ~ 122°F )                                          |
| Operating Humidity                                                | Less than 90% RH                                                       |
| Housing Material                                                  | Aluminum Alloy                                                         |
| Dimensions                                                        | 131× 55 × 82mm                                                         |
| Net Weight                                                        |                                                                        |
| Installation                                                      | Ceiling mounting or wall mounting                                      |

### **Dimensions (mm)**