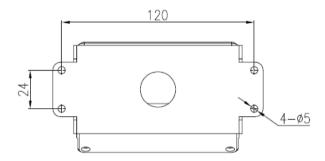

### **Specification**

| Performance                                                       |                                                                        |
|-------------------------------------------------------------------|------------------------------------------------------------------------|
| Image Sensor                                                      | Infrared Time-of-Flight Depth sensor                                   |
| Effective Pixels                                                  | 320(H)×240(V)                                                          |
| Field of View                                                     | H: 92.5°, V: 67°                                                       |
| Installation height range                                         | 2 ~ 2.8m                                                               |
| Use environment                                                   | Indoor                                                                 |
| Counting accuracy                                                 | 99%                                                                    |
| Recognition time                                                  | 25ms                                                                   |
| Horizontal effective statistical distance and installation height | 1:1                                                                    |
| Max No. of People Detection                                       | 3~5                                                                    |
| Image Type                                                        | Pseudo-color: depth contour , grayscale                                |
| Network                                                           |                                                                        |
| Connectivity                                                      | Ethernet (10/100 Base-T) RJ-45 Connector                               |
| Communication Protocol                                            | TCP, UDP                                                               |
| Online Upgrade                                                    | Support                                                                |
| Web Viewer                                                        | <ie11, ,="" chrome,="" edge<="" firefox="" microsoft="" td=""></ie11,> |
| Alarm Event                                                       | Motion detection, Video tampering, People counting exception detection |
| Electrical                                                        |                                                                        |
| Power Supply                                                      | 12V DC/PoE (IEEE 802.3af)                                              |
| Power Consumption                                                 | Max 5W                                                                 |
| LED                                                               | Four IR LEDs                                                           |
| Operating Temperature                                             | -10°C ~ 60°C (-40°F ~ 122°F )                                          |
| Operating Humidity                                                | Less than 90% RH                                                       |
| Housing Material                                                  | Aluminum Alloy                                                         |
| Dimensions                                                        | 131× 55 × 82mm                                                         |
| Net Weight                                                        |                                                                        |
| Installation                                                      | Ceiling mounting or wall mounting                                      |

### **Dimensions (mm)**