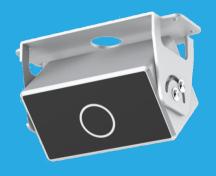

# **MS-7IPR2010DL** 3D People Counting Network Camera

### **Specification**

| Performance                                                       |                                                                        |
|-------------------------------------------------------------------|------------------------------------------------------------------------|
| Image Sensor                                                      | Infrared Time-of-Flight Depth sensor                                   |
| Effective Pixels                                                  | 320(H)×240(V)                                                          |
| Field of View                                                     | H: 92.5°, V: 67°                                                       |
| Installation height range                                         | 2 ~ 2.8m                                                               |
| Use environment                                                   | Indoor                                                                 |
| Counting accuracy                                                 | 99%                                                                    |
| Recognition time                                                  | 25ms                                                                   |
| Horizontal effective statistical distance and installation height | 1:1                                                                    |
| Max No. of People Detection                                       | 3~5                                                                    |
| Image Type                                                        | Pseudo-color: depth contour , grayscale                                |
| Network                                                           |                                                                        |
| Connectivity                                                      | Ethernet (10/100 Base-T) RJ-45 Connector                               |
| Communication Protocol                                            | TCP, UDP                                                               |
| Online Upgrade                                                    | Support                                                                |
| Web Viewer                                                        | <ie11, ,="" chrome,="" edge<="" firefox="" microsoft="" td=""></ie11,> |
| Alarm Event                                                       | Motion detection, Video tampering, People counting exception detection |
| Electrical                                                        |                                                                        |
| Power Supply                                                      | 12V DC/PoE (IEEE 802.3af)                                              |
| Power Consumption                                                 | Max 5W                                                                 |
| LED                                                               | Four IR LEDs                                                           |
| Operating Temperature                                             | -10°C ~ 60°C (-40°F ~ 122°F )                                          |
| Operating Humidity                                                | Less than 90% RH                                                       |
| Housing Material                                                  | Aluminum Alloy                                                         |
| Dimensions                                                        | 131× 55 × 82mm                                                         |
| Net Weight                                                        |                                                                        |
| Installation                                                      | Ceiling mounting or wall mounting                                      |