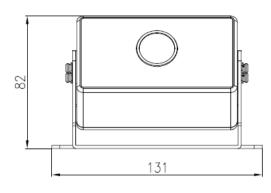

### **Specification**

| Performance                                                       |                                                                        |
|-------------------------------------------------------------------|------------------------------------------------------------------------|
| Image Sensor                                                      | Infrared Time-of-Flight Depth sensor                                   |
| Effective Pixels                                                  | 320(H)×240(V)                                                          |
| Field of View                                                     | H: 92.5°, V: 67°                                                       |
| Installation height range                                         | 2 ~ 2.8m                                                               |
| Use environment                                                   | Indoor                                                                 |
| Counting accuracy                                                 | 99%                                                                    |
| Recognition time                                                  | 25ms                                                                   |
| Horizontal effective statistical distance and installation height | 1:1                                                                    |
| Max No. of People Detection                                       | 3~5                                                                    |
| Image Type                                                        | Pseudo-color: depth contour , grayscale                                |
| Network                                                           |                                                                        |
| Connectivity                                                      | Ethernet (10/100 Base-T) RJ-45 Connector                               |
| Communication Protocol                                            | TCP, UDP                                                               |
| Online Upgrade                                                    | Support                                                                |
| Web Viewer                                                        | <ie11, ,="" chrome,="" edge<="" firefox="" microsoft="" td=""></ie11,> |
| Alarm Event                                                       | Motion detection, Video tampering, People counting exception detection |
| Electrical                                                        |                                                                        |
| Power Supply                                                      | 12V DC/PoE (IEEE 802.3af)                                              |
| Power Consumption                                                 | Max 5W                                                                 |
| LED                                                               | Four IR LEDs                                                           |
| Operating Temperature                                             | -10°C ~ 60°C (-40°F ~ 122°F )                                          |
| Operating Humidity                                                | Less than 90% RH                                                       |
| Housing Material                                                  | Aluminum Alloy                                                         |
| Dimensions                                                        | 131× 55 × 82mm                                                         |
| Net Weight                                                        |                                                                        |
| Installation                                                      | Ceiling mounting or wall mounting                                      |

### **Dimensions (mm)**