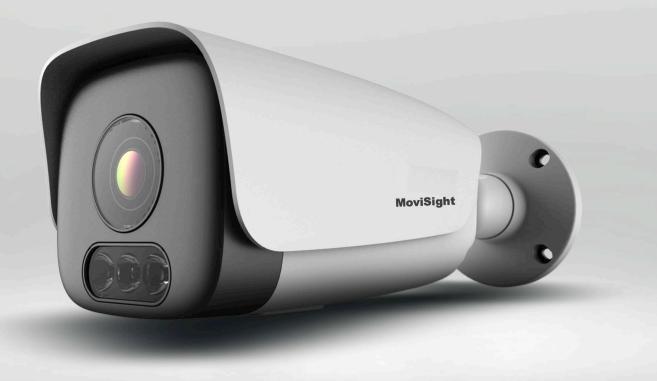

# MS7004SSL-MBU-EW 4MP Super Starlight Motorized IR Bullet Camera

#### **KEY FEATURES**

- Full Metal Housing
- Motorized Lens 2.7-13.5mm
- ·Up to 2560x1440@30fps, 1920x1080@60fps
- •S+265/H.265/H.264/M-JPEG
- •Min. illumination Color: 0.0004Lux@F1.2
- Support Video Analytics
- Support Human/Vehicle Classification

- Support Face Capture Mode
- Support Early Warning
- •Built-in Mic, audio I/O 1/1, alarm I/O 2/1
- Plugin Free
- •Operating Conditions -35°C~65°C, 0~95% RH
- POE, IP67