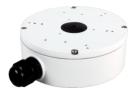

## AVAILABLE MODEL TMS7004SSL-MBU-EW

DIMENSIONS (Unit: mm)

ACCESSORIES

MS-PMA Pole Mount

MS-CJB Junction Box

MS-PMA Corner Mount

MS-CJB-V4 Junction Box