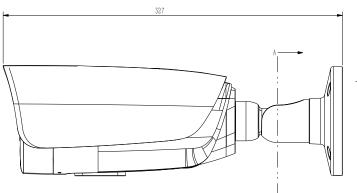

## AVAILABLE MODEL TMS7004SSL-MBU-EW

DIMENSIONS (Unit: mm)

ACCESSORIES

MS-PMA Pole Mount

MS-CJB Junction Box

MS-PMA Corner Mount

MS-CJB-V4 Junction Box