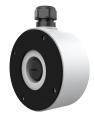

## AVAILABLE MODEL TMS7004SSL-MBU-EW

DIMENSIONS (Unit: mm)

ACCESSORIES

MS-PMA Pole Mount

MS-CJB Junction Box

MS-PMA Corner Mount

MS-CJB-V4 Junction Box