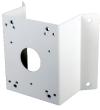

## AVAILABLE MODEL TMS7004SSL-MBU-EW

DIMENSIONS (Unit: mm)

ACCESSORIES

MS-PMA Pole Mount

MS-CJB Junction Box

MS-PMA Corner Mount

MS-CJB-V4 Junction Box