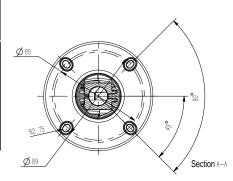

## AVAILABLE MODEL TMS7004SSL-MBU-EW

DIMENSIONS (Unit: mm)

ACCESSORIES

MS-PMA Pole Mount

MS-CJB Junction Box

MS-PMA Corner Mount

MS-CJB-V4 Junction Box