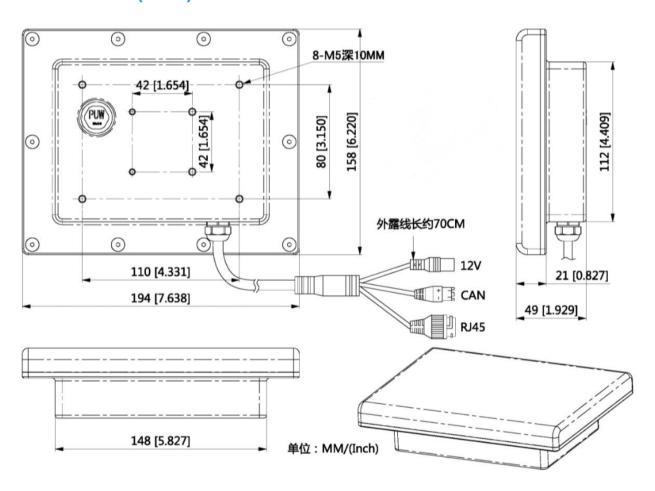

## **Dimensions (mm)**

## **Specification**

| Radar Characteristics        |                                               |
|------------------------------|-----------------------------------------------|
| Radar Sensor                 | FMCW Radar                                    |
| Radar Output Data            | Distance, direction, angle                    |
| Transmit Frequency           | 24GHz K-Band                                  |
| Refresh Rate                 | 8Hz                                           |
| EIRP                         | 22dBm                                         |
| Power Consumption            | 9W                                            |
| Detection Performance        |                                               |
| Target Identification        | People, Vehicles                              |
| Recognition Pattern          | Radar triggers an alarm, linkage video review |
| Detection Range (Pedestrian) | 1~150m                                        |
| Detection Range (vehicle)    | 1~180m                                        |
| Detection Accuracy           | ±0.5m                                         |
| Detection Resolution         | 1m                                            |
| Speed Range                  | 0.5m/s~30m/s                                  |
| Speed Accuracy               | 0.03m/s                                       |
| Speed Resolution             | 0.06m/s                                       |
| Angle Accuracy               | ±1°                                           |
| FOV                          | Azimuth:90°; Elevation:13°                    |
| Hardware Characteristics     |                                               |
| Communication Protocol       | UDP, TCP                                      |
| Network Interface            | 1 RJ45 10M/100M (PoE)                         |
| Alarm Interface              | 2ch input, 1ch output                         |
| RS485                        | Support                                       |
| Relay                        | 2                                             |
| Physical Characteristics     |                                               |
| Power Supply                 | 12VDC/PoE (IEEE802.3af)                       |
| Working Temperature          | -40~75°C                                      |
| Storage Temperature          | -40~85°C                                      |
| Weight                       | 1.0kg                                         |
| Dimension                    | 194×158×49mm                                  |
| Protection Class             | IP66                                          |