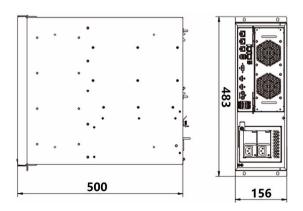

### Units:mm **Dimensions**

## Specifications -----

|                       | MS200G                                                 |
|-----------------------|--------------------------------------------------------|
| General               |                                                        |
| Disk Interface        | SATA: 1TB, 2TB, 3TB, 4TB, 6TB                          |
| RAID                  | RAID0,1,5,6,10, RAID X                                 |
| HDD Hot-swap          | Supported                                              |
| Max. Internal HDDs    | 16 x 3.5" HDD<br>Max. 96TB (up to 6TB/each)            |
| Storage Management    |                                                        |
| Recording rate        | 500Mbps                                                |
| Disk management       | S.M.A.R.T. (Self-Monitoring, Analysis and Reporting)   |
| Device Management     |                                                        |
| Management            | Web-based GUI, Multiple units management               |
| Alarm                 | Sound, LED, Email, GUI Warning                         |
| Network               |                                                        |
| Network Protocols     | TCP/IP, UDP, HTTP, FTP, IPv4, iSCSI, NAS, NRU          |
| Trunk                 | Supported                                              |
| Interfaces            |                                                        |
| Ethernet              | 3 x Gigabit network port, RJ45 interface               |
| Output                | VGA output for debugging                               |
| USB                   | 2 x USB3.0, for keyboard or user data backup           |
| Environmental         |                                                        |
| Operating Temperature | 10°C ~ 35°C / 50°F ~ 95°F                              |
| Operating Humidity    | 10% ~ 90%                                              |
| Electrical            |                                                        |
| Power                 | 100 ~ 240V AC, 50 ~ 60Hz<br>Redundant Power Supply     |
| Power Consumption     | Max. 216W (HDD not included)                           |
| Mechanical            | · · · · ·                                              |
| Weight                | Approx.20kg (HDD not included, redundant power supply) |
| Dimensions            | 156 x 483 x 500mm / 6.14" x 19.02" x 19.69"            |