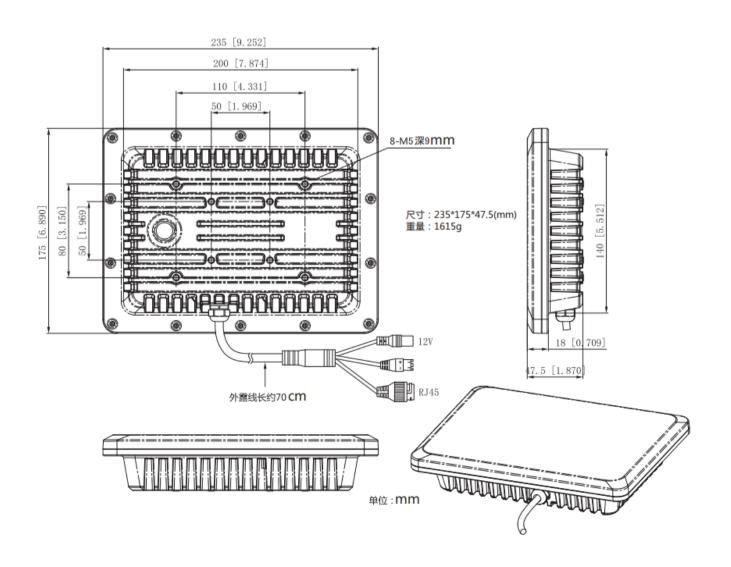

## **MoviSight**

## MS-7R450A

**Wide Area Detection Radar** 



## **Dimensions (mm)**



## **Specification**

| Radar Characteristics        |                                               |
|------------------------------|-----------------------------------------------|
| Radar Sensor                 | FMCW Radar                                    |
| Radar Output Data            | Distance, direction, angle                    |
| Transmit Frequency           | 24.00~24.1GHz                                 |
| Refresh Rate                 | 8Hz                                           |
| EIRP                         | 39dBm                                         |
| Power Consumption            | 17W                                           |
| Detection Performance        |                                               |
| Target Identification        | People, Vehicl