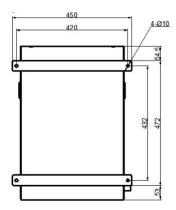

### **Technical Specifications**

| Cabinet                    |                          |
|----------------------------|--------------------------|
| Material                   | 304/316L Stainless Steel |
| Thickness                  | 1.2mm                    |
| Dimensions( L x W x H mm)  | 579.5*450*185mm          |
| Weight                     | 10Kg                     |
| Kettle Capacity            | 10L                      |
| Spray Nozzle               |                          |
| Material                   | 304/316L Stainless Steel |
| Nozzle Outlet              | Ф1.5 mm                  |
| Water Pipe                 |                          |
| Material                   | PU                       |
| Explosion-Proof Water Pump |                          |
| Power Supply               | DC24V                    |
| Power Consumption          | 24W                      |
| Lift Head                  | 10m                      |

#### Dimension: mm