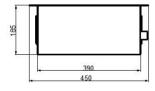

### **Technical Specifications**

| Cabinet                    |                          |
|----------------------------|--------------------------|
| Material                   | 304/316L Stainless Steel |
| Thickness                  | 1.2mm                    |
| Dimensions( L x W x H mm)  | 579.5*450*185mm          |
| Weight                     | 10Kg                     |
| Kettle Capacity            | 10L                      |
| Spray Nozzle               |                          |
| Material                   | 304/316L Stainless Steel |
| Nozzle Outlet              | Ф1.5 mm                  |
| Water Pipe                 |                          |
| Material                   | PU                       |
| Explosion-Proof Water Pump |                          |
| Power Supply               | DC24V                    |
| Power Consumption          | 24W                      |
| Lift Head                  | 10m                      |

#### Dimension: mm