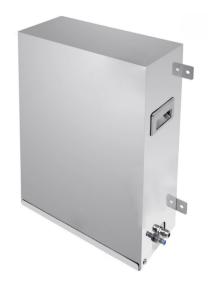

#### **Business Opportunities**

MS7WP10L-SS is an explosion-proof water pump kit, optional accessries for explosion-proof PTZ camera products. It consists of cabinet, pump, kettle and other accessories. User can control this water pump to spray water with the spray nozzle installed on explosion proof PTZ camera and clean the camera lens through software or commands. After our reduplicated tests, this product is tough enough to withstand most severe environment challenge. Especially in dust environment.

#### **Product Advantages**

The Explosion-Proof pump is used for hazardous Zone1 and Zone2 which contains class II A、 II B and II C volatile gas, as well as other hazardous location, like Zone21 and Zone22. For those cameras which are equipped with wiper, it can spray water to the window glass for cleaning. YEWJ400-10L is made of 304/316L stainless steel, and its protection level is IP68.

• Explosion proof mark: Ex d IIC T6 Gb/Ex tD A21 IP68 T80℃

• 304/316L Stainless Steel

• Power Supply: DC24V

•10 meters water pump lift head

• Working temperature: -20° C~60° C

• IP68 ingress protection