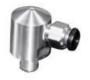

### **Technical Specifications**

| Cabinet                    |                          |
|----------------------------|--------------------------|
| Material                   | 304/316L Stainless Steel |
| Thickness                  | 1.2mm                    |
| Dimensions( L x W x H mm)  | 579.5*450*185mm          |
| Weight                     | 10Kg                     |
| Kettle Capacity            | 10L                      |
| Spray Nozzle               |                          |
| Material                   | 304/316L Stainless Steel |
| Nozzle Outlet              | Ф1.5 mm                  |
| Water Pipe                 |                          |
| Material                   | PU                       |
| Explosion-Proof Water Pump |                          |
| Power Supply               | DC24V                    |
| Power Consumption          | 24W                      |
| Lift Head                  | 10m                      |