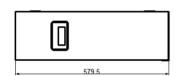

### **Technical Specifications**

| Cabinet                    |                          |
|----------------------------|--------------------------|
| Material                   | 304/316L Stainless Steel |
| Thickness                  | 1.2mm                    |
| Dimensions( L x W x H mm)  | 579.5*450*185mm          |
| Weight                     | 10Kg                     |
| Kettle Capacity            | 10L                      |
| Spray Nozzle               |                          |
| Material                   | 304/316L Stainless Steel |
| Nozzle Outlet              | Ф1.5 mm                  |
| Water Pipe                 |                          |
| Material                   | PU                       |
| Explosion-Proof Water Pump |                          |
| Power Supply               | DC24V                    |
| Power Consumption          | 24W                      |
| Lift Head                  | 10m                      |

#### Dimension: mm