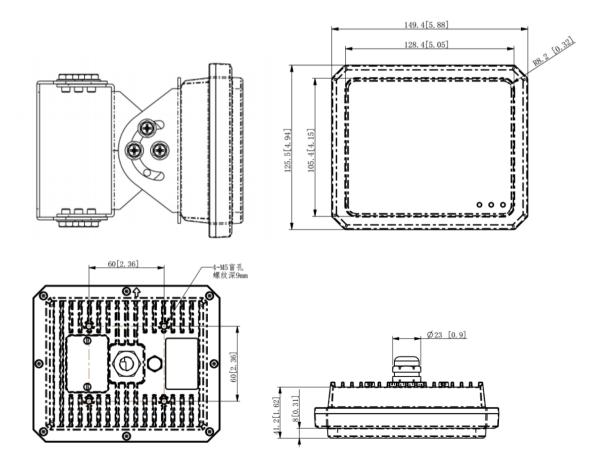

## MS-7R60A Wide Area Radar



## **Dimensions (mm)**



## **Specification**

| Radar Characteristics        |                                               |
|------------------------------|-----------------------------------------------|
| Radar Sensor                 | FMCW                                          |
| Radar Output Data            | Distance, direction, angle                    |
| Transmit Frequency           | 61.2~61.5GHz                                  |
| Refresh Rate                 | 10Hz                                          |
| EIRP                         | 22dBm                                         |
| Power Consumption            | 3W                                            |
| Detection Performance        |                                               |
| Target Identification        | Small animals,